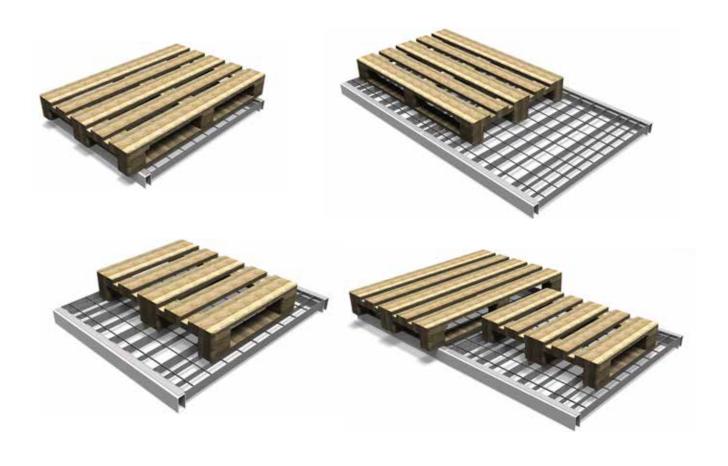

### Possibilities to store euro pallets and half euro pallets

Precise loading conditions and allowed payloads are already known. The modules are optimally destined for the use of euro pallets or half euro pallets, placed lengthwise or crosswise, and different, evenly distributed payloads.