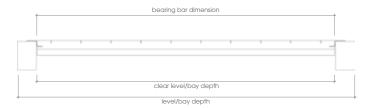

#### Load table and type overview

| payload<br>(kg/grating) | clear level/<br>bay depth<br>(mm) | grating width<br>(mm) | grating height<br>(mm) |
|-------------------------|-----------------------------------|-----------------------|------------------------|
| 1000                    | 1000 (995)                        | 890                   | 60                     |
| 800                     | 1000 (995)                        | 890                   | 55                     |

The mesh division is identical for all grating types with **66,6 (99,9) x 99,9 mm**. The horizontal side of the Z-shaped profile is 40 mm for all grating types.

You need a MEISER module shelf grating that has to meet special requirements? Contact us, we have the perfect solution for you!