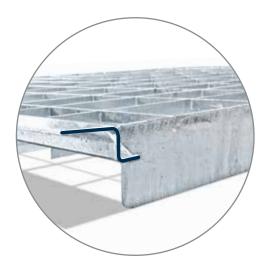

identical for all grating types with **66,6 (99,9) x 99,9 mm**. The horizontal side of the Z-shaped profile is 40 mm for all grating types.

You need a MEISER module shelf grating that has to meet special requirements? Contact us, we have the perfect solution for you!

#### Advantages of the MEISER Modul

- provided with a Z-profile to insert the shelf grating (overlaying installation height max. 2 mm)
- Simple choice of the load category (see table)
- Current dimensions for most shelves e. g. 1800 (2 parts), 2700 (3 parts), 3600 (4 parts)
- Fast delivery for standard products (small quantities on call order within 48h, large quantities on request)
- suitable for sprinkler systems (open cross section > 90%)
- little deflection under load (deflection < L/200)
- low weight
- cost-efficient



With the Z-Profile ist is possible to insert the shelf grating.

### Possibilities to store euro pallets and half euro pallets



## We are at your service!



Viktor Petry

Telefon: +49 (0) 6887 309 1156 Fax: +49 (0) 6887 309 3135 E-Mail: regalbau@meiser.de



Joe Kottoor

Telefon: +49 (0) 6887 309 1172 Fax: +49 (0) 6887 309 3135 E-Mail: regalbau@meiser.de

Gebr. MEISER GmbH Edmund Meiser Straße 1

D-66839 Schmelz-Limbach

Tel +49 (0) 68 87/3 09-0 Fax +49 (0) 68 87/3 09-3000

E-Mail info@meiser.de

#### www.meiser.de