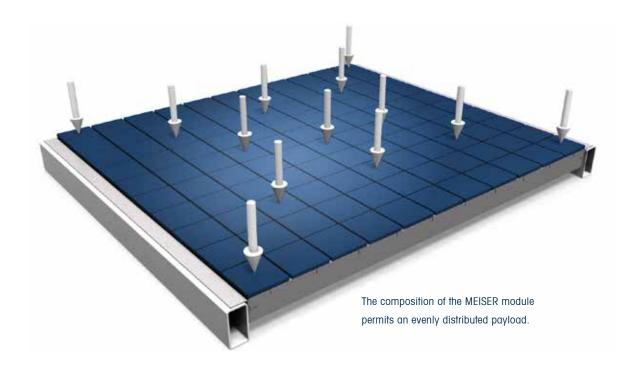

#### MEISER Modul - Strong. Light. Reliable.

Standard gratings are usually provided with bearing bars of equal size. Storage racks though are often loaded with load carriers which are hardly moved so that some bearing bars are never strained. Due to fix dimensions and the implementation of higher and consequently more resilient bearing bars at positions where a higher payload can be expected, and lower bearing bars at less strained positions, a very light shelf grating can be realized.

Precise loading conditions and allowed payloads are already known. The modules are optimally destined for the use of euro pallets or half euro pallets, placed lengthwise or crosswise, and different, evenly distributed payloads.