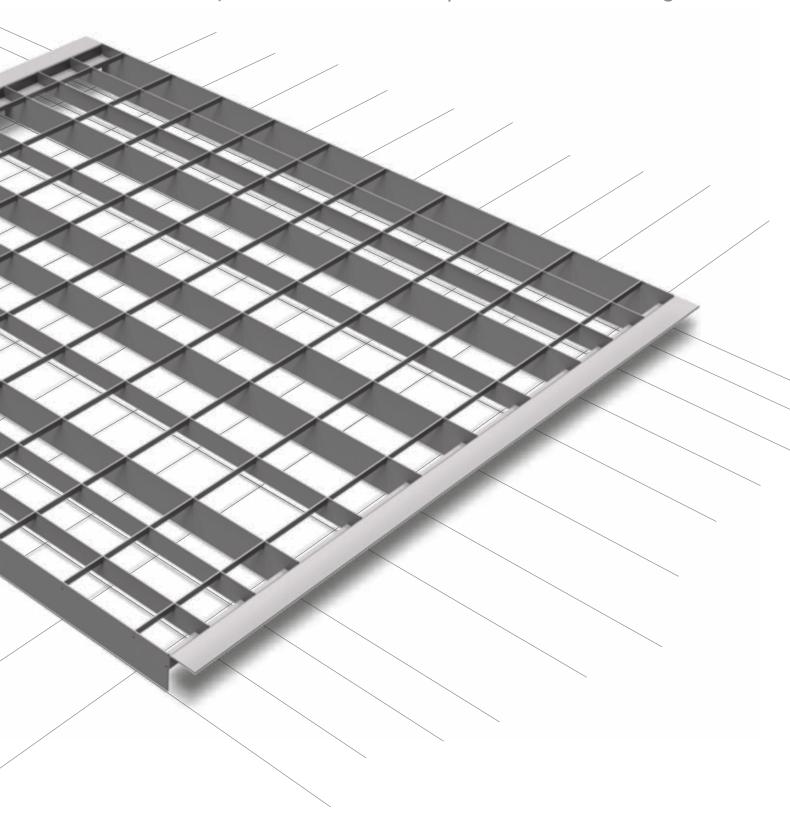

# **MEISER Modul**

The perfect solution for your warehouse logistics.

#### MEISER Modul - Strong. Light. Reliable.

Standard gratings are usually provided with bearing bars of equal size. Storage racks though are often loaded with load carriers which are hardly moved so that some bearing bars are never strained. Due to fix dimensions and the implementation of higher and consequently more resilient bearing bars at positions where a higher payload can be expected, and lower bearing bars at less strained positions, a very light shelf grating can be realized.

#### Advantages of the MEISER Modul

- provided with a Z-profile to insert the shelf grating (overlaying installation height max. 2 mm)
- Simple choice of the load category (see table)
- Current dimensions for most shelves e. g. 1800 (2 parts), 2700 (3 parts), 3600 (4 parts)
- Fast delivery for standard products (small quantities on call order within 48h, large quantities on request)
- suitable for sprinkler systems (open cross section > 90%)
- little deflection under load (deflection < L/200)
- low weight
- cost-efficient

With the Z-Profile ist is possible to insert the shelf grating.