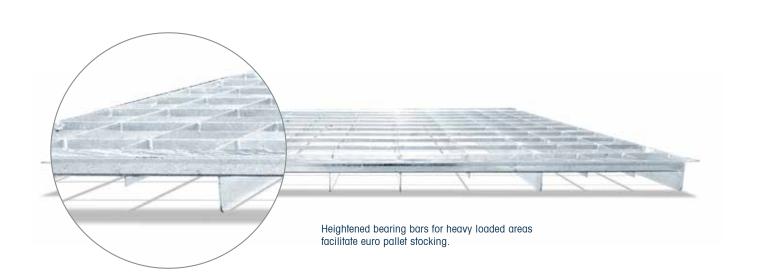

#### MEISER Modul - Strong. Light. Reliable.

Standard gratings are usually provided with bearing bars of equal size. Storage racks though are often loaded with load carriers which are hardly moved so that some bearing bars are never strained. Due to fix dimensions and the implementation of higher and consequently more resilient bearing bars at positions where a higher payload can be expected, and lower bearing bars at less strained positions, a very light shelf grating can be realized.

Precise loading conditions and allowed payloads are already known. The modules are optimally destined for the use of euro pallets or half euro pallets, placed lengthwise or crosswise, and different, evenly distributed payloads.

### Possibilities to store euro pallets and half euro pallets